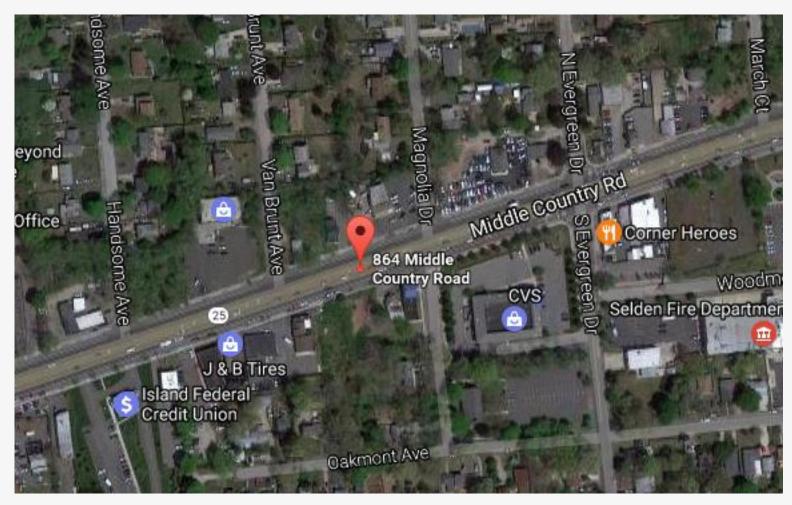

## **COUNTRY CORNERS, LLC**

864-996 Middle Country Road | Selden, NY 11784

40.8649882, -73.0452325

Center Size: 21,000 SF

| Price/Rental Rate | \$15 /SF/Year |
|-------------------|---------------|
| Property Type     | Retail        |
| Subtype           | Street Retail |

## **COUNTRY CORNERS, LLC**

864-996 Middle Country Road | Selden, NY 11784

40.8649882, -73.0452325

Center Size: 21,000 SF

| Available Space    |               |
|--------------------|---------------|
| 2,880 SF Available |               |
| Space 1            |               |
| Rental Rate        | \$15 /SF/Year |
| Space Available    | 2,880 SF      |
| Min. Divisible     | 1,440 SF      |
| Space Type         | Street Retail |
| Lease Type         | NNN           |