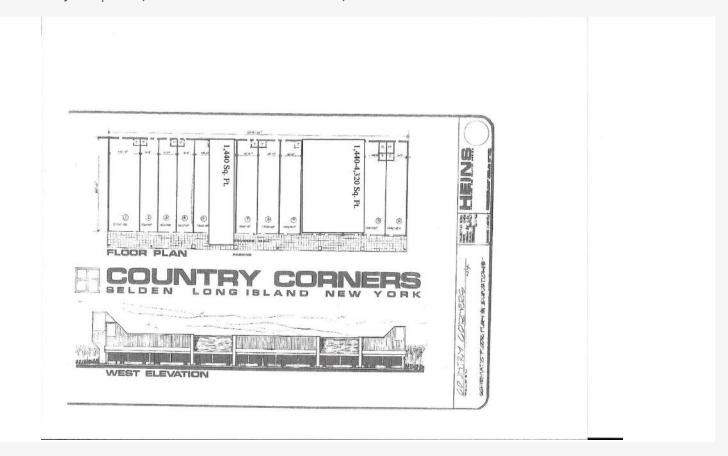

## **COUNTRY CORNERS, LLC**

864-996 Middle Country Road | Selden, NY 11784

40.8649882, -73.0452325

Center Size: 21,000 SF

| Available Space    |               |
|--------------------|---------------|
| 2,880 SF Available |               |
| Space 1            |               |
| Rental Rate        | \$15 /SF/Year |
| Space Available    | 2,880 SF      |
| Min. Divisible     | 1,440 SF      |
| Space Type         | Street Retail |
| Lease Type         | NNN           |